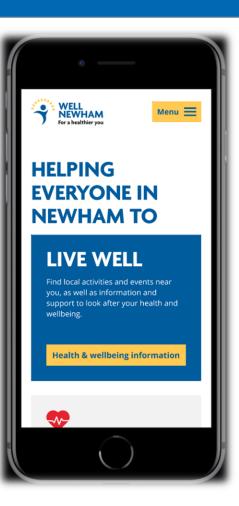

### The Well Newham Website is a new standalone website for all things health and wellbeing specifically for Newham residents.

- The site contains information on all the key themes in easy to understand language for all to access:
  - Physical health
  - Mental health
  - Housing
  - Money
  - Employment
  - Resources for professionals
  - Support for families, carers, disabled residents and older residents
- The site will link into our new directory of services to connect residents with local services to support residents with their health and wellbeing.