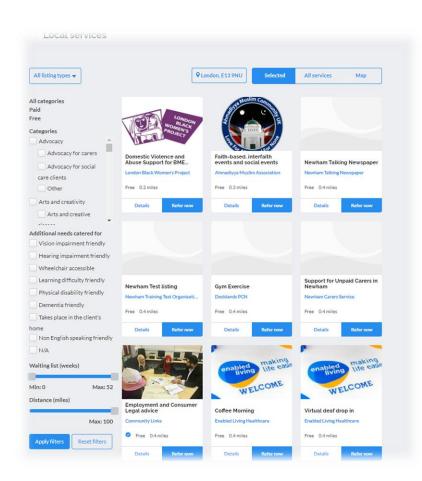

## Well Newham Programme

There are three key resident-facing components of the programme:

Website

| All listing types 👻                                                                           | <u> </u>                                               | London, E13 9NU Selected                                                                                                                                                                                                                                                                                                                                                                                                                                                                                                                                                                                                                                                                                                                                                                                                                                                                                                                                                                                                                                                                                                                                                                                                                                                                                                                                                                                                                                                                                                                                                                                                                                                                                                                                                                                                                                                                                                                                                                                                                                                                                                       | All services Map                       |
|-----------------------------------------------------------------------------------------------|--------------------------------------------------------|--------------------------------------------------------------------------------------------------------------------------------------------------------------------------------------------------------------------------------------------------------------------------------------------------------------------------------------------------------------------------------------------------------------------------------------------------------------------------------------------------------------------------------------------------------------------------------------------------------------------------------------------------------------------------------------------------------------------------------------------------------------------------------------------------------------------------------------------------------------------------------------------------------------------------------------------------------------------------------------------------------------------------------------------------------------------------------------------------------------------------------------------------------------------------------------------------------------------------------------------------------------------------------------------------------------------------------------------------------------------------------------------------------------------------------------------------------------------------------------------------------------------------------------------------------------------------------------------------------------------------------------------------------------------------------------------------------------------------------------------------------------------------------------------------------------------------------------------------------------------------------------------------------------------------------------------------------------------------------------------------------------------------------------------------------------------------------------------------------------------------------|----------------------------------------|
| All categories<br>Paid<br>Free                                                                | LONDON PURCH                                           | And the state of t |                                        |
| Categories                                                                                    | WOMEN'S<br>PROJECT                                     |                                                                                                                                                                                                                                                                                                                                                                                                                                                                                                                                                                                                                                                                                                                                                                                                                                                                                                                                                                                                                                                                                                                                                                                                                                                                                                                                                                                                                                                                                                                                                                                                                                                                                                                                                                                                                                                                                                                                                                                                                                                                                                                                |                                        |
| Advocacy for carers                                                                           | Domestic Violence and<br>Abuse Support for BME         | Faith-based, interfaith<br>events and social events                                                                                                                                                                                                                                                                                                                                                                                                                                                                                                                                                                                                                                                                                                                                                                                                                                                                                                                                                                                                                                                                                                                                                                                                                                                                                                                                                                                                                                                                                                                                                                                                                                                                                                                                                                                                                                                                                                                                                                                                                                                                            | Newham Talking Newspaper               |
| care clients                                                                                  | London Black Women's Project                           | Ahmadiyya Muslim Association                                                                                                                                                                                                                                                                                                                                                                                                                                                                                                                                                                                                                                                                                                                                                                                                                                                                                                                                                                                                                                                                                                                                                                                                                                                                                                                                                                                                                                                                                                                                                                                                                                                                                                                                                                                                                                                                                                                                                                                                                                                                                                   | Newham Talking Newspaper               |
| Other                                                                                         | Free 0.2 miles                                         | Free 0.3 miles                                                                                                                                                                                                                                                                                                                                                                                                                                                                                                                                                                                                                                                                                                                                                                                                                                                                                                                                                                                                                                                                                                                                                                                                                                                                                                                                                                                                                                                                                                                                                                                                                                                                                                                                                                                                                                                                                                                                                                                                                                                                                                                 | Free 0.4 miles                         |
| Arts and creativity Arts and creative Additional needs catered for Vision impairment friendly | Details Refer now                                      | Details Refer now                                                                                                                                                                                                                                                                                                                                                                                                                                                                                                                                                                                                                                                                                                                                                                                                                                                                                                                                                                                                                                                                                                                                                                                                                                                                                                                                                                                                                                                                                                                                                                                                                                                                                                                                                                                                                                                                                                                                                                                                                                                                                                              | Details Refer now                      |
| Hearing impairment friendly                                                                   |                                                        |                                                                                                                                                                                                                                                                                                                                                                                                                                                                                                                                                                                                                                                                                                                                                                                                                                                                                                                                                                                                                                                                                                                                                                                                                                                                                                                                                                                                                                                                                                                                                                                                                                                                                                                                                                                                                                                                                                                                                                                                                                                                                                                                |                                        |
| Wheelchair accessible                                                                         |                                                        |                                                                                                                                                                                                                                                                                                                                                                                                                                                                                                                                                                                                                                                                                                                                                                                                                                                                                                                                                                                                                                                                                                                                                                                                                                                                                                                                                                                                                                                                                                                                                                                                                                                                                                                                                                                                                                                                                                                                                                                                                                                                                                                                |                                        |
| Learning difficulty friendly<br>Physical disability friendly                                  | Newham Test listing<br>Newham Training Test Organisati | Gym Exercise<br>Docklands PCN                                                                                                                                                                                                                                                                                                                                                                                                                                                                                                                                                                                                                                                                                                                                                                                                                                                                                                                                                                                                                                                                                                                                                                                                                                                                                                                                                                                                                                                                                                                                                                                                                                                                                                                                                                                                                                                                                                                                                                                                                                                                                                  | Support for Unpaid Carers in<br>Newham |
| Dementia friendly<br>Takes place in the client's                                              | Free 0.4 miles                                         | Free 0.4 miles                                                                                                                                                                                                                                                                                                                                                                                                                                                                                                                                                                                                                                                                                                                                                                                                                                                                                                                                                                                                                                                                                                                                                                                                                                                                                                                                                                                                                                                                                                                                                                                                                                                                                                                                                                                                                                                                                                                                                                                                                                                                                                                 | Free 0.4 miles                         |
| home<br>Non English speaking friendly                                                         | Details Refer now                                      | Details Refer now                                                                                                                                                                                                                                                                                                                                                                                                                                                                                                                                                                                                                                                                                                                                                                                                                                                                                                                                                                                                                                                                                                                                                                                                                                                                                                                                                                                                                                                                                                                                                                                                                                                                                                                                                                                                                                                                                                                                                                                                                                                                                                              | Details Refer now                      |
| N/A                                                                                           |                                                        |                                                                                                                                                                                                                                                                                                                                                                                                                                                                                                                                                                                                                                                                                                                                                                                                                                                                                                                                                                                                                                                                                                                                                                                                                                                                                                                                                                                                                                                                                                                                                                                                                                                                                                                                                                                                                                                                                                                                                                                                                                                                                                                                | · · · · · ·                            |
| Waiting list (weeks)                                                                          |                                                        | enabled making                                                                                                                                                                                                                                                                                                                                                                                                                                                                                                                                                                                                                                                                                                                                                                                                                                                                                                                                                                                                                                                                                                                                                                                                                                                                                                                                                                                                                                                                                                                                                                                                                                                                                                                                                                                                                                                                                                                                                                                                                                                                                                                 | enabled<br>living life cast            |
| Min: 0 Max: 52                                                                                |                                                        | WELCOME                                                                                                                                                                                                                                                                                                                                                                                                                                                                                                                                                                                                                                                                                                                                                                                                                                                                                                                                                                                                                                                                                                                                                                                                                                                                                                                                                                                                                                                                                                                                                                                                                                                                                                                                                                                                                                                                                                                                                                                                                                                                                                                        | WELCOME                                |
| Distance (miles)                                                                              | Employment and Consumer<br>Legal advice                | Coffee Morning                                                                                                                                                                                                                                                                                                                                                                                                                                                                                                                                                                                                                                                                                                                                                                                                                                                                                                                                                                                                                                                                                                                                                                                                                                                                                                                                                                                                                                                                                                                                                                                                                                                                                                                                                                                                                                                                                                                                                                                                                                                                                                                 | Virtual deaf drop in                   |
| Max: 100                                                                                      | Community Links                                        | Enabled Living Healthcare                                                                                                                                                                                                                                                                                                                                                                                                                                                                                                                                                                                                                                                                                                                                                                                                                                                                                                                                                                                                                                                                                                                                                                                                                                                                                                                                                                                                                                                                                                                                                                                                                                                                                                                                                                                                                                                                                                                                                                                                                                                                                                      | Enabled Living Healthcare              |

Directory of Services (powered by Joy)

### Well Newham Directory of Services (powered by Joy)

- The Well Newham website links our new directory of services, powered by a platform called Joy.
- It is a centralised directory of over 450 health and wellbeing services, covering themes such as:
  - 1. Exercise groups
  - 2. Mental health support
  - 3. Creative and arts classes, workshops and services
  - 4. Advocacy and legal advice
  - 5. Managing long term health conditions (e.g. stroke recovery and diabetes management)
  - 6. Support and activities for children, young people, parents and families
  - 7. Connecting with others and the community (socials, community groups and activities)
  - 8. Financial and employment support
  - 9. Housing
  - 10. And much more
- Residents can self-refer, or you can refer them on their behalf.
- All of Newham's GPs and social prescribers are now using the system to make over 1000 referrals a month on behalf of residents.