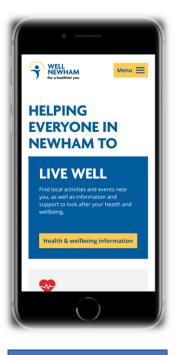

### The Well Newham Website is a new standalone website for all things health and wellbeing specifically for Newham residents.

- The site contains information on all the key themes in easy to understand language for all to access:
  - Physical health
  - Mental health
  - Housing
  - Money
  - Employment
  - Resources for professionals
  - Support for families, carers, disabled residents and older residents
- The site will link into our new directory of services to connect residents with local services to support residents with their health and wellbeing.